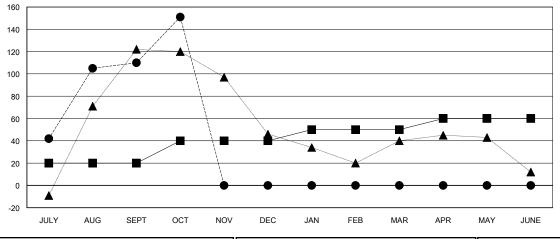

## GOALS AND ACTUAL MEMBERS CUMULATIVE

| -■- | MEMBER | GROWTH | NET | GOAL |
|-----|--------|--------|-----|------|
|-----|--------|--------|-----|------|

- ■ - MEMBER GROWTH ACTUAL

- ▲ - LAST YEAR MEMBERSHIP ACTUAL