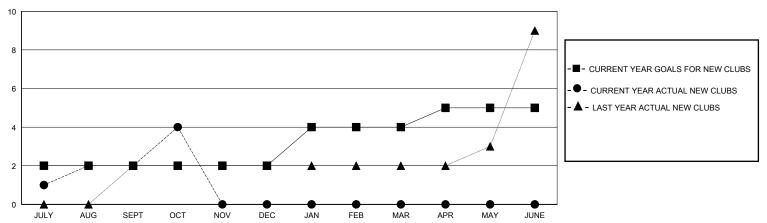

| 2         | 0             | JULY/AUG/SEPT         | 20                     | 148                     | 24                                                 |
| OCT/NOV/DEC           | 0             | 2         | 0             | OCT/NOV/DEC           | 20                     | 97                      | 43                                                 |
| JAN/FEB/MAR           | 2             | 0         | 0             | JAN/FEB/MAR           | 10                     | 0                       | 0                                                  |
| APR/MAY/JUNE          | 1             | 0         | 0             | APR/MAY/JUNE          | 10                     | 0                       | 0                                                  |

## GOALS AND ACTUAL NEW CLUBS CUMULATIVE



## GOALS AND ACTUAL MEMBERS CUMULATIVE



| -■- | MEMBER | GROWTH | NET | GOAL |
|-----|--------|--------|-----|------|
|-----|--------|--------|-----|------|

- ■ - MEMBER GROWTH ACTUAL

- ▲ - LAST YEAR MEMBERSHIP ACTUAL

Results as of: 10/31/2024

|   | DROPPED CLUBS: 0 |    | 37 CLUBS OF 93 ADDED 1 OR MORE | GENDER DISTRIBUTION                |                |
|---|------------------|----|--------------------------------|------------------------------------|----------------|
|   |                  |    | NEW MEMBERS                    | MALE                               | 2,639 (72.62%) |
| ļ | DROPPED MEMBERS  |    |                                | FEMALE                             | 991 (27.27%)   |
|   | DECEASED         | 2  | CLICK HERE FOR CUMULATIVE      | TOTAL FAMILY UNIT